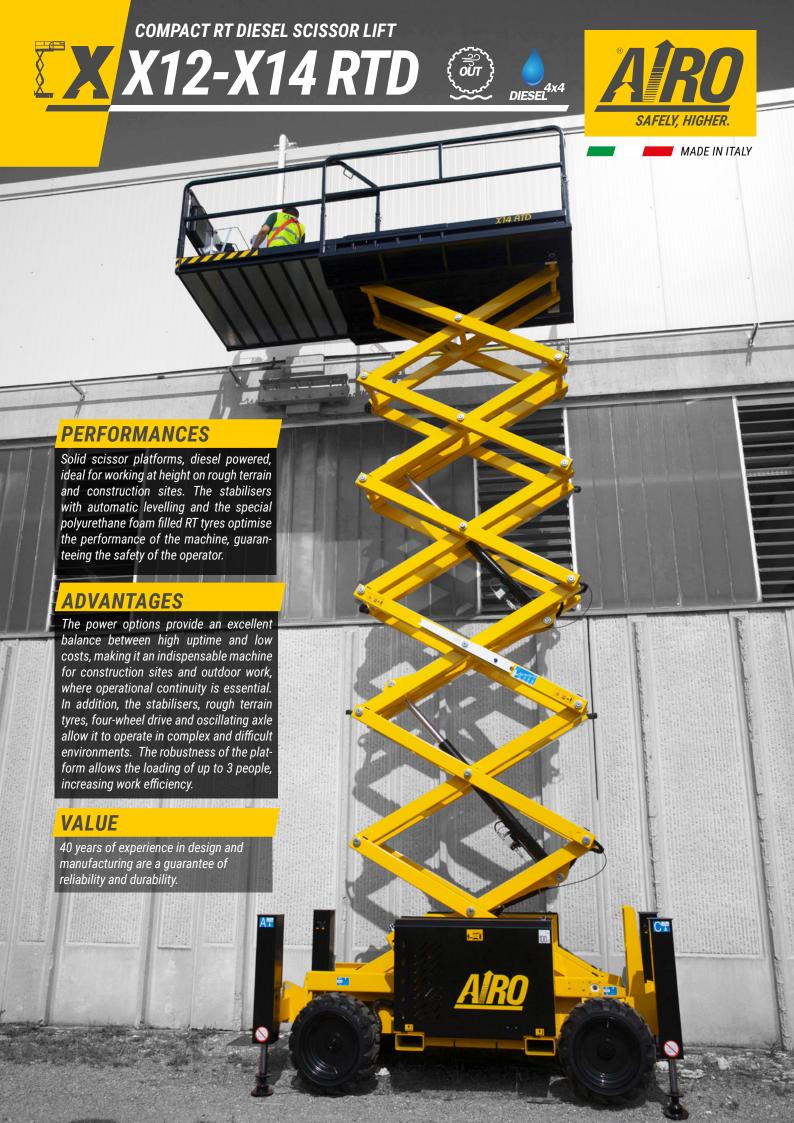

## Standard Version

- Electro- hydraulic transmission 4WD and proportional controls
- Electric scissor protection
- Front oscillating axle
- Manual roll-out extension deck (m 1,50)
- Horn and hourmeter
- Tilt sensor with automatic stop
- All-motion alarm
- Driveable at maximum height (X14 RTE max.12 m working height)
- Diagnostic display
- Foldable handrails
- Pin based load limiter on platform
- Outriggers with automatic leveling system
- Anchorage and lifting points
- 230 V electric line predisposition on the platform
- Telematic connector
- CE Declaration of conformity C€ **ONLY VERSION X14 RTD**
- tilt switch dependent on travel height