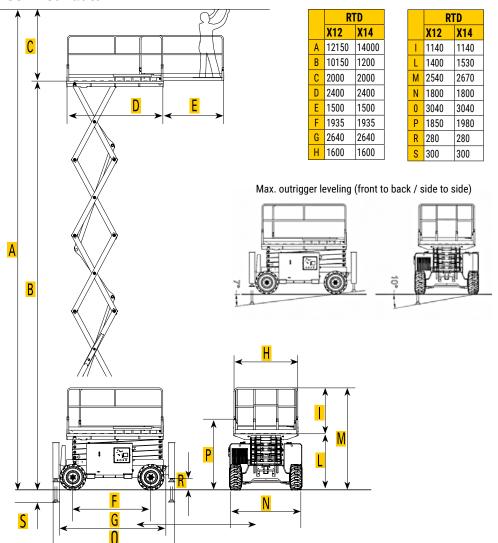

## **Technical data**

| TECHNICAL SPECIFICATIONS        |      | X12 RTD                            | X14 RTD                            |
|---------------------------------|------|------------------------------------|------------------------------------|
| Max. working height             | mm   | 12150                              | 14000                              |
| Max. platform height            | mm   | 10150                              | 12000                              |
| Total capacity /n° of persons   | kg   | 450/3                              | 400 kg/3                           |
| Capacity on deck extension      | kg   | 450/3                              | 400 kg/ 3                          |
| Manual roll-out extension deck  | m    | 1,5                                | 1,5                                |
| Lifting time                    | s    | 40                                 | 40                                 |
| Lowering time                   | S    | 60                                 | 60                                 |
| Power supply                    |      | Diesel YANMAR<br>3TNV80F-SDSA 17kW | Diesel YANMAR<br>3TNV80F-SDSA 17kW |
| Start battery                   | V/Ah | 12/100                             | 12/100                             |
| Max hydraulic pressure          | bar  | 240                                | 240                                |
| Oil tank capacity               | 1    | 80                                 | 80                                 |
| Fuel tank capacity              | l I  | 30                                 | 30                                 |
| Drive speed (safety/fast)       | km/h | 0,4/4,5                            | 0,4/4,5                            |
| Inclination long. /trasv.       | ۰    | 3/2,5                              | 3-2/3-1,0*                         |
| Gradeability                    | %    | 35                                 | 35                                 |
| Inside / Outside turning radius | m    | 2,4/4,7                            | 2,4/4,7                            |
| Tyre dimensions                 | mm   | Ø 650x300                          | Ø 650 x 300                        |
| Tyre type                       |      | 26x12-12                           | 26x12-12                           |
| Total weight with outriggers    | kg   | 4330                               | 4530                               |
|                                 |      |                                    |                                    |